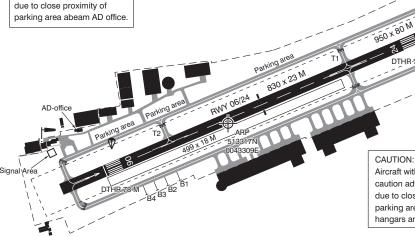

### CAUTION:

Aircraft with wingspan >12 M caution advised when taxiing due to close proximity of

Aircraft with wingspan >12 M caution advised when taxiing due to close proximity of parking area in front of hangars and terminal.

### LEGENDA

≅ RWY HOLDING POSITION MARKING, PATTERN A

- - MID-RUNWAY MARKING

| PHYSICAL CHARACTERISTICS |           |             |                   |         |
|--------------------------|-----------|-------------|-------------------|---------|
| RWY                      | DIRECTION | MAX<br>MTOM | MAX<br>TYRE PRESS | SURFACE |
| 06                       | 065°      | 5700 KG     | 0.84 MPa          | ASPH    |
| 24                       | 245°      | 5700 KG     | 0.84 MPa          | ASPH    |

#### MARKING AIDS:

RWY 06/24: THR, designation, mid-runway, CL. Grass strip: white tiles to mark corners and edges.

: CL, RWY HLDG PSN. TWYs

## NOTE:

- 1. Visiting ACFT shall use the parking area north of RWY, marked by blue post (height 0.25 M).
  - The entrance of this parking area is marked by blue flags.
- 2. Grass cutting may take place at irregular times.